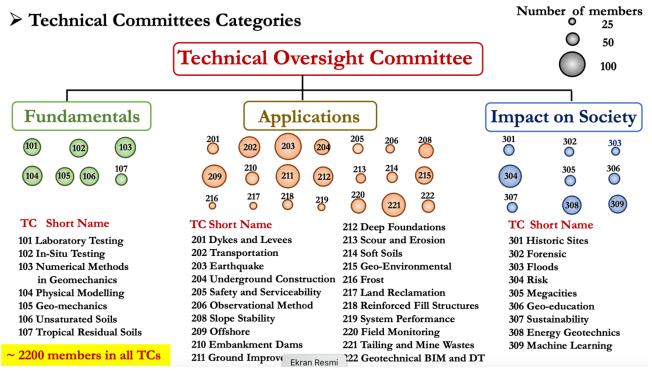

#### **TECHNICAL OVERSIGHT COMMITTEE (TOC)**

The Technical Oversight Committee (TOC) is responsible for ensuring the effective functioning and oversight of ISSMGE's technical committees. The TOC oversees the management and operation of 37 technical committees (TCs), which form the foundation of ISSMGE's technical and scientific activities. These committees, which operate on a voluntary basis, consist of members specialized in various geotechnical engineering fields and are involved in various activities such as carrying out, reporting, and publishing projects. TOC reviews the activities of technical committees to enhance the quality of ISSMGE's technical and scientific activities and to promote knowledge and experience sharing in geotechnical engineering.

The Technical Committees (TC's) provide a platform for the discussion, development, and application of specialized geotechnical knowledge related to areas such as the behavior of geo-materials, geotechnical engineering, and engineering for society.

It aims to be a leading force in advancing global geotechnical knowledge and practice, promoting collaboration, producing comprehensive guidelines, enriching technical programs, and enhancing the expertise and impact of the ISSMGE community worldwide through interaction with various industries and related groups.

#### **TECHNICAL COMMITTEES**

Many of the Technical Committees (TC) operating under the umbrella of ISSMGE are represented by our members; however, there is no representation in the TCs listed below. Members who wish to join these specified TCs can apply to our Association via email with a brief CV prepared in English.

- TC102 In-Situ Testing
- TC107 Tropical Residual Soils
- TC205: Safety and Serviceability in Geotechnical Design
- TC219 System Performance of Geotechnical Structures
- TC221 Tailing and Mine Wastes
- TC213 Scour and Erosion
- TC216 Frost Geotechnics
- TC217 Land Reclamation
- TC309 Machine Learning and Big Data
- TC222 Geotechnical BIM and DT
- ERTC7: Numerical Methods
- ERTC10: Evaluation of Eurocode 7

In addition to the TCs mentioned above, members can also apply for membership in the following technical committees through our Association, which ISSMGE is a member of under the "Federation for International Geo-Engineering Societies (FedIGS)":

- JTC 1 Natural Slopes and Landslides
- JTC 2 Representation
- JTC 3 Education and Training
- JTC 4 Environment and Sustainability.