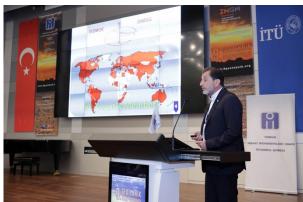

Since its inception in Stockholm in 1954, the European Conference has been hosted by 17 countries. Countries that have not previously organized the conference, as indicated in gray on the map, along with those that have, are eligible to apply to host the conference. A total of 37 countries, including Georgia, Israel, and Cyprus, have the right to apply or support the candidacy of other countries.

Our country's candidacy will be voted on at the 18th European Conference in Lisbon on August 27, 2024. As the ZMGM Association, we are sharing the cover visual of our Bidbook prepared for our candidacy with you. To ensure a positive outcome in the vote, we are preparing an effective campaign on social media. We have informed various public institutions and organizations such as the Istanbul Metropolitan Municipality, the Chamber of Civil Engineers, and the Ministry of Environment, Urban Planning, and Climate Control, as well as universities and our corporate members, to support our candidacy.