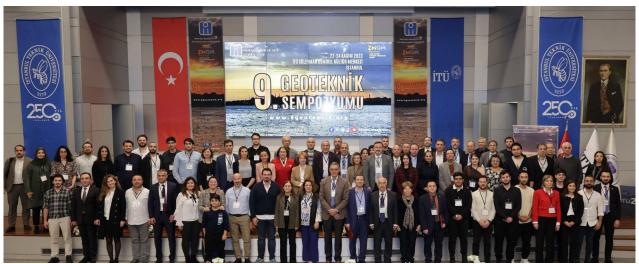

# PAST NATIONAL AND INTERNATIONAL CONFERENCES 9 th Geotechnical Symposium

The symposium organized by the Chamber of Civil Engineers Istanbul Branch of the Union of Chambers of Turkish Engineers and Architects (TMMOB) at ITU Süleyman Demirel Cultural Center on November 22-24, 2023, with ISSMGE World President Dr. Marc Balouz and European President Prof. Dr. Lyesse Laloui as keynote speakers, was a great success with a large attendance.

We extend our gratitude to our former president, Prof. Dr. Feyza Çinicioğlu, who contributed to the organization of the symposium, as well as to the President of the Istanbul Branch of the Chamber of Civil Engineers (İMO), Füsun Sümer and the organizing committee.

To access the papers and photographs related to the conference, please visit the following link: 9th International Geotechnical Engineering Conference Program https://www.9geoteknik.org/program