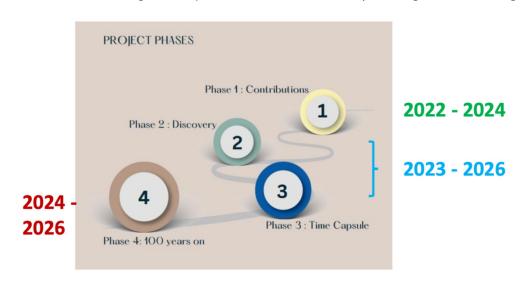

# HERITAGE TIME CAPSULE PROJECT Preserving Our Heritage, Inspiring Future Generations

The ISSMGE Heritage Time Capsule (HTC) is a collection of electronic-format information, including video recordings, annotated slide presentations, text documents, and articles, contributed by individual members and groups affiliated with the International Society for Soil Mechanics and Geotechnical Engineering. The project has completed Phase 1 with information gathered from 2020 to 2023, aiming to portray the history and current goals of the society. The Heritage Time Capsule is designed to be a source of information and inspiration for future generations of geotechnical engineers and researchers, allowing them to see the changes and developments in geotechnical engineering over time. The HTC project consists of four phases.

Phase 2 and Phase 3 have been reintroduced in 2023 to accept contributions from geotechnical scientists and engineers who can be described as "Explorers" and who discuss the future, interpreting existing contributions and discussing the future, as well as sessions dedicated to presenting the HTC at ISSMGE conferences.

Phase 4 has been created to gather expectations for the next 100 years in geotechnical engineering.