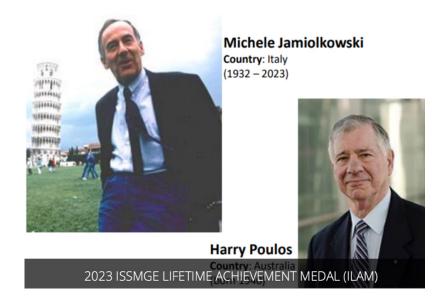

#### **2023 ISSMGE THE LIFETIME ACHIEVEMENT MEDAL**

In 2023, the ISSMGE introduced the "Lifetime Achievement Medal" award fot the first time. Sixteen nominees were considered for the award, including Prof. Dr. Ergun Toğrol from Türkiye. However, the ISSMGE board ultimately decided to present the award to Prof. Michele Jamiolkowski from Italy and Prof. Harry Poulos from Australia.