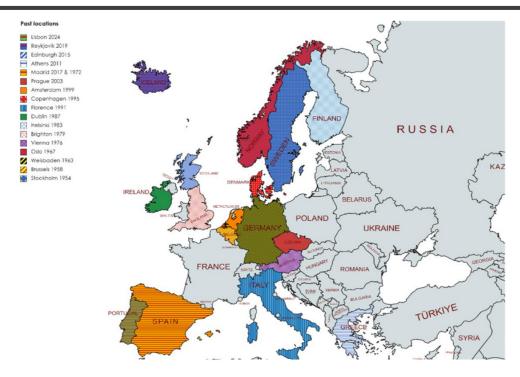

#### 19th European Conference on Soil Mechanics and Geotechnical Engineering 2028

We would like to share with you that as the ZMGM Association, we have applied to our international umbrella organization, ISSMGE, to host the 19th European Conference on Soil Mechanics and Geotechnical Engineering in Turkey in 2028.

Since its inception in Stockholm in 1954, the European Conference has been hosted by 17 countries. Countries that have not previously organized the conference, as indicated in gray on the map, along with those that have, are eligible to apply to host the conference. A total of 37 countries, including Georgia, Israel, and Cyprus, have the right to apply or support the candidacy of other countries.

Our country's candidacy will be voted on at the 18th European Conference in Lisbon on August 27, 2024. As the ZMGM Association, we are sharing the cover visual of our Bidbook prepared for our candidacy with you. To ensure a positive outcome in the vote, we are preparing an effective campaign on social media. We have informed various public institutions and organizations such as the Istanbul Metropolitan Municipality, the Chamber of Civil Engineers, and the Ministry of Environment, Urban Planning, and Climate Control, as well as universities and our corporate members, to support our candidacy.