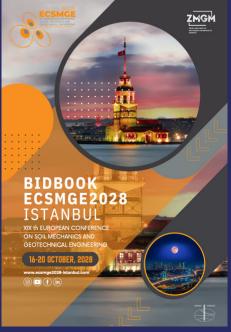

#### 19th European Conference on Soil Mechanics and Geotechnical Engineering 2028

We would like to share with you that as the ZMGM Association, we have applied to our international umbrella organization, ISSMGE, to host the 19th European Conference on Soil Mechanics and Geotechnical Engineering in Turkey in 2028.

Since its inception in Stockholm in 1954, the European Conference has been hosted by 17 countries. Countries that have not previously organized the conference, as indicated in gray on the map, along with those that have, are eligible to apply to host the conference. A total of 37 countries, including Georgia, Israel, and Cyprus, have the right to apply or support the candidacy of other countries.

Our country's candidacy will be voted on at the 18th European Conference in Lisbon on August 27, 2024. As the ZMGM Association, we are sharing the cover visual of our Bidbook prepared for our candidacy with you. To ensure a positive outcome in the vote, we are preparing an effective campaign on social media. We have informed various public institutions and organizations such as the Istanbul Metropolitan Municipality, the Chamber of Civil Engineers, and the Ministry of Environment, Urban Planning, and Climate Control, as well as universities and our corporate members, to support our candidacy.

We have also requested the support of 37 European geotechnical associations in endorsing Turkey and voting for us.

It is undoubtedly certain that hosting the 19th ECSMGE conference in Turkey will greatly enhance the scientific reputation of our country. If the organization is confirmed following the vote in Lisbon, we are confident that with the support and contributions of our esteemed members who successfully organized the ISSMGE 2001 World Conference, the event will be carried out with great success.