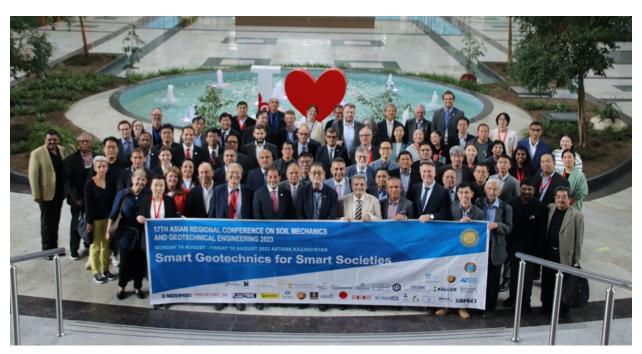

#### 17th Asian Regional Conference on Soil Mechanics and Geotechnical Engineering

17th Asian Regional Conference on Soil Mechanics and Geotechnical Engineering 2023

Monday 14 August - Friday 18 August 2023 Hilton Astana Hotel, Astana, Kazakhstan

The 17th Asian Regional Conference on Soil Mechanics and Geotechnical Engineering took place at Eurasian National University in Astana, Kazakhstan, hosted by the Kazakhstan Geotechnical Engineering Society from August 14th to 18th, 2023. The conference saw the participation of presidents from North America, South America, Australia, Europe, and Asia. ISSMGE World President Dr. Marc Balouz and European President Prof. Dr. Lyesse Laloui were in attendance.

With the main theme of "Smart Geotechnics for Smart Societies," the conference brought together 636 researchers and academics from 58 countries. It was significant as it marked the first time in 60 years that an Asian Regional Geotechnical Conference was held in Central Asia and among the post-Soviet independent states.